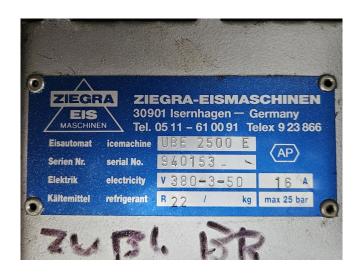

## Ziegra UBE 2500 E

## **Specifications**

| Brand       | Ziegra              |
|-------------|---------------------|
| Туре        | UBE 2500 E          |
| Capacity    | 2.500 kg/24h        |
| Refrigerant | Freon               |
| Sizes       | Ziegra ice machine: |
|             | 1300x740x1480 mm    |
|             | (LxWxH)             |
|             | Compressor set:     |
|             | 1200x950x880 mm     |
|             | (LxWxH)             |

#### **Used Ziegra UBE 2500 E**

Used Ziegra UBE 2500 E flake ice machine on Freon that produces 2.500 kg of flake ice each 24 hours. Complete with a Frascold S10-52Y compressor set and control cabinet. We can deliver this set also with a suitable condenser. Please contact us for more information! \*Why choose for HOSBV? Were not only the largest used refrigeration specialist in Europe, but also, we deliver all equipment soley if it has passed our extensive quality test and after it has been cleaned industrially. \*If requested we are happy to arrange your shipment.