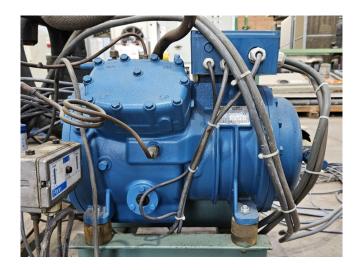

#### **Used Ziegra UBE 2500 E**

Used Ziegra UBE 2500 E flake ice machine on Freon that produces 2.500 kg of flake ice each 24 hours. Complete with a Frascold S10-52Y compressor set and control cabinet. We can deliver this set also with a suitable condenser. Please contact us for more information! \*Why choose for HOSBV? Were not only the largest used refrigeration specialist in Europe, but also, we deliver all equipment soley if it has passed our extensive quality test and after it has been cleaned industrially. \*If requested we are happy to arrange your shipment.