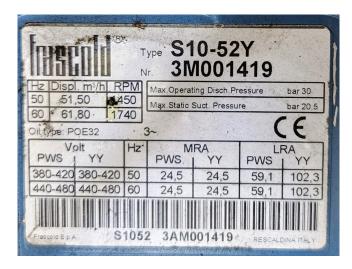

#### **Used Ziegra UBE 2500 E**

Used Ziegra UBE 2500 E flake ice machine on Freon that produces 2.500 kg of flake ice each 24 hours. Complete with a Frascold S10-52Y compressor set and control cabinet. We can deliver this set also with a suitable condenser. Please contact us for more information! \*Why choose for HOSBV? Were not only the largest used refrigeration specialist in Europe, but also, we deliver all equipment soley if it has passed our extensive quality test and after it has been cleaned industrially. \*If requested we are happy to arrange your shipment.