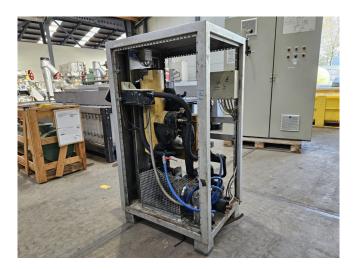

#### **Used Ziegra UBE 2500 E**

Used Ziegra UBE 2500 E flake ice machine on Freon that produces 2.500 kg of flake ice each 24 hours. Complete with a Frascold S10-52Y compressor set and control cabinet. We can deliver this set also with a suitable condenser. Please contact us for more information! \*Why choose for HOSBV? Were not only the largest used refrigeration specialist in Europe, but also, we deliver all equipment soley if it has passed our extensive quality test and after it has been cleaned industrially. \*If requested we are happy to arrange your shipment.