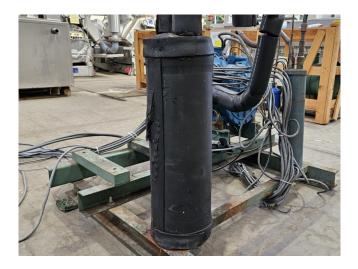

#### **Used Ziegra UBE 2500 E**

Used Ziegra UBE 2500 E flake ice machine on Freon that produces 2.500 kg of flake ice each 24 hours. Complete with a Frascold S10-52Y compressor set and control cabinet. We can deliver this set also with a suitable condenser. Please contact us for more information! \*Why choose for HOSBV? Were not only the largest used refrigeration specialist in Europe, but also, we deliver all equipment soley if it has passed our extensive quality test and after it has been cleaned industrially. \*If requested we are happy to arrange your shipment.