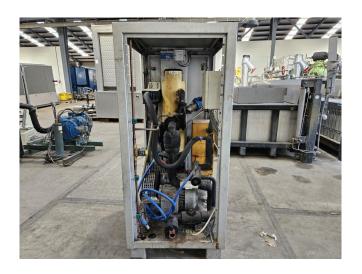

#### **Used Ziegra UBE 2500 E**

Used Ziegra UBE 2500 E flake ice machine on Freon that produces 2.500 kg of flake ice each 24 hours. Complete with a Frascold S10-52Y compressor set and control cabinet. We can deliver this set also with a suitable condenser. Please contact us for more information! \*Why choose for HOSBV? Were not only the largest used refrigeration specialist in Europe, but also, we deliver all equipment soley if it has passed our extensive quality test and after it has been cleaned industrially. \*If requested we are happy to arrange your shipment.