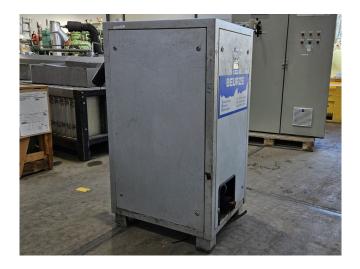

#### **Used Ziegra UBE 2500 E**

Used Ziegra UBE 2500 E flake ice machine on Freon that produces 2.500 kg of flake ice each 24 hours. Complete with a Frascold S10-52Y compressor set and control cabinet. We can deliver this set also with a suitable condenser. Please contact us for more information! \*Why choose for HOSBV? Were not only the largest used refrigeration specialist in Europe, but also, we deliver all equipment soley if it has passed our extensive quality test and after it has been cleaned industrially. \*If requested we are happy to arrange your shipment.