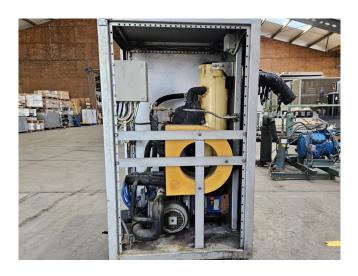

#### **Used Ziegra UBE 2500 E**

Used Ziegra UBE 2500 E flake ice machine on Freon that produces 2.500 kg of flake ice each 24 hours. Complete with a Frascold S10-52Y compressor set and control cabinet. We can deliver this set also with a suitable condenser. Please contact us for more information! \*Why choose for HOSBV? Were not only the largest used refrigeration specialist in Europe, but also, we deliver all equipment soley if it has passed our extensive quality test and after it has been cleaned industrially. \*If requested we are happy to arrange your shipment.