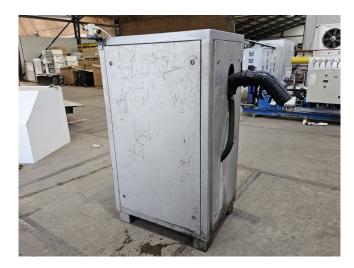

#### **Used Ziegra UBE 2500 E**

Used Ziegra UBE 2500 E flake ice machine on Freon that produces 2.500 kg of flake ice each 24 hours. Complete with a Frascold S10-52Y compressor set and control cabinet. We can deliver this set also with a suitable condenser. Please contact us for more information! \*Why choose for HOSBV? Were not only the largest used refrigeration specialist in Europe, but also, we deliver all equipment soley if it has passed our extensive quality test and after it has been cleaned industrially. \*If requested we are happy to arrange your shipment.