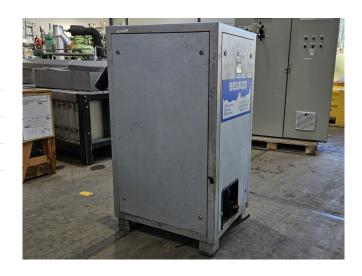

#### **Used Ziegra UBE 2500 E**

Used Ziegra UBE 2500 E flake ice machine on Freon that produces 2.500 kg of flake ice each 24 hours. Complete with a Frascold S10-52Y compressor set and control cabinet. We can deliver this set also with a suitable condenser. Please contact us for more information! \*Why choose for HOSBV? Were not only the largest used refrigeration specialist in Europe, but also, we deliver all equipment soley if it has passed our extensive quality test and after it has been cleaned industrially. \*If requested we are happy to arrange your shipment.