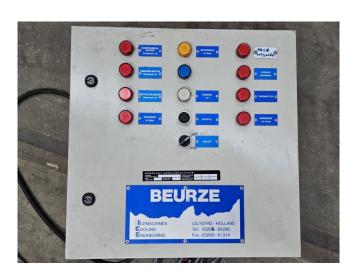

#### **Used Ziegra UBE 2500 E**

Used Ziegra UBE 2500 E flake ice machine on Freon that produces 2.500 kg of flake ice each 24 hours. Complete with a Frascold S10-52Y compressor set and control cabinet. We can deliver this set also with a suitable condenser. Please contact us for more information! \*Why choose for HOSBV? Were not only the largest used refrigeration specialist in Europe, but also, we deliver all equipment soley if it has passed our extensive quality test and after it has been cleaned industrially. \*If requested we are happy to arrange your shipment.