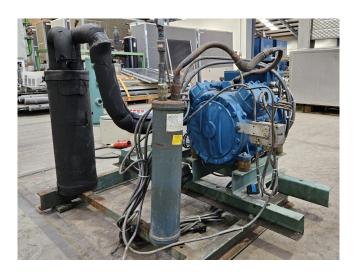

#### **Used Ziegra UBE 2500 E**

Used Ziegra UBE 2500 E flake ice machine on Freon that produces 2.500 kg of flake ice each 24 hours. Complete with a Frascold S10-52Y compressor set and control cabinet. We can deliver this set also with a suitable condenser. Please contact us for more information! \*Why choose for HOSBV? Were not only the largest used refrigeration specialist in Europe, but also, we deliver all equipment soley if it has passed our extensive quality test and after it has been cleaned industrially. \*If requested we are happy to arrange your shipment.